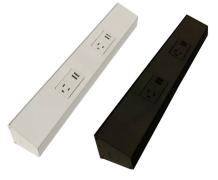

# ANGLED POWER STRIP - BLACK OR WHITE

## **DESCRIPTION:**

The Angle Power Strip is equipped with two combination outlets and USB ports. Each receptacle supports up to 15A, and the USB ports comply with Type A standards, delivering a stable 5V output at 2.4A. The backside features knockout holes on both sides and keyholes for versatile mounting options.

#### **FEATURES:**

- Available Lengths: 17", 23", 29", and 35"
- Color Options: Black or White
- 15 Amp Tamper-resistant Receptacle (x2)
- USB Type A 5v / 2.4 Amp Port (x4)
- Input Voltage: 120V AC
- Easy Installation, only uses two screws
- Suitable for Damp Locations
- Lifespan: >5 years