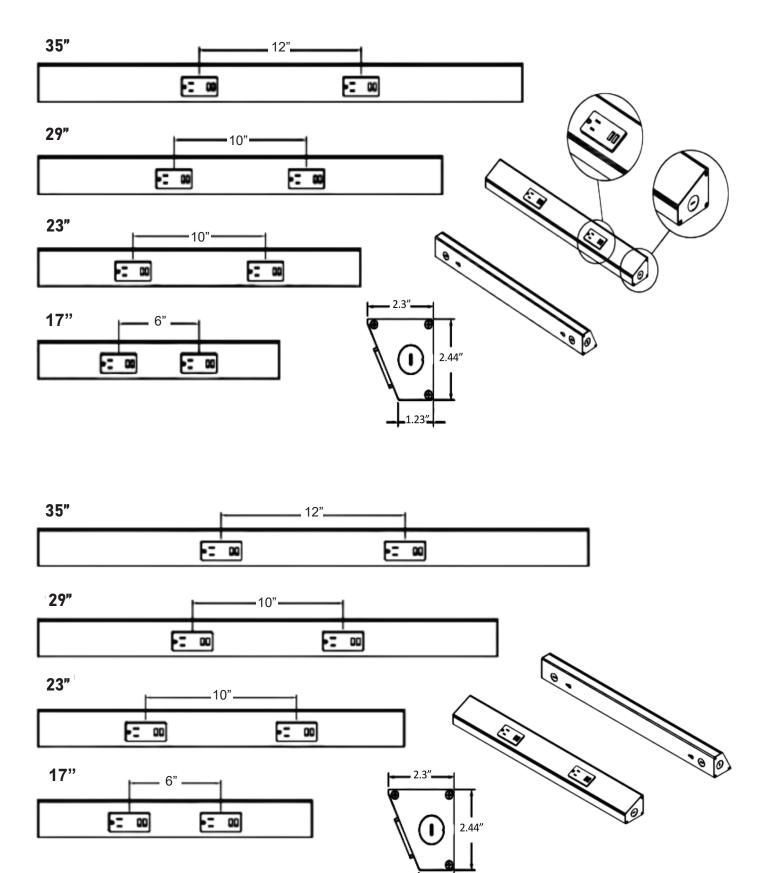

## **RECEPTACLES AND USB LAYOUT DIAGRAM:**

23

| NG GUIDE      | EXAMPLE: NUR-UC-PM-W-17 |                         |                                                                                                                 |
|---------------|-------------------------|-------------------------|-----------------------------------------------------------------------------------------------------------------|
| Under Cabinet | Plug Mold               | Color Temperature       | Size                                                                                                            |
| UC            | РМ                      |                         |                                                                                                                 |
|               |                         | White (W)               | 17                                                                                                              |
|               |                         | Black (B)               | 23                                                                                                              |
|               |                         |                         | 29<br>35                                                                                                        |
|               | Under Cabinet           | Under Cabinet Plug Mold | Under Cabinet Plug Mold Color Temperature   UC PM Image: Color Temperature   White (W) Image: Color Temperature |