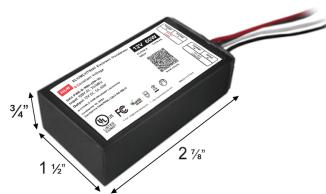

MANUFACTURERS

#### **DESCRIPTION:**

The 60W Dimmable is a compact, easy-to-install constant voltage electronic transformer, designed to be compatible with popular dimmers on the market. This low voltage power supply is perfect for outdoor use and boasts an IP67 rating for durability and reliability in various conditions.



# **FEATURES:**

- Universal AC input 120V
- DC output: 12V or 24V options
- Constant Voltage
- Max Wattage Output: 60-Watts
- Outdoor Rating: IP67 Waterproof up to 3 ft deep and for 30 minutes
- Dimmable: TRIAC, ELV, MLV
- Secondary features to be listed: Universal AC input 120V
- Safety Standards: UL8750, Class 2
- Certification: UL
- Warranty: 3 years





## **APPLICATIONS:**

- Low Voltage Power Supply
- Home
- Office
- Landscape
- Outdoors

#### **DIMENSION:**



## **TECHNICAL SPECIFICATIONS:**

| Power Output              | 12V = 60W                                          | 24V =60W   |
|---------------------------|----------------------------------------------------|------------|
| Rated Current Output      | 12V = 5A                                           | 24V = 2.5A |
| Voltage Tolerance         | ±0.5V                                              |            |
| Voltage Regulation        | ±0.5%                                              |            |
| Load Regulation           | ±1%                                                |            |
| Voltage Input             | 120V                                               |            |
| Frequency Range           | 47-63HZ                                            |