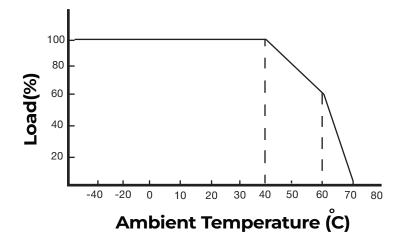

# **TECHNOLOGY CURVE:**

| ORDERING GUIDE |         | EXAMPLE: PWR-D-MINI-60W-24V |         |
|----------------|---------|-----------------------------|---------|
| Power          | Minimum | Watt                        | Voltage |
| PWR-D          | MINI    | 60W                         |         |
|                |         |                             | 12V     |
|                |         |                             | 24V     |