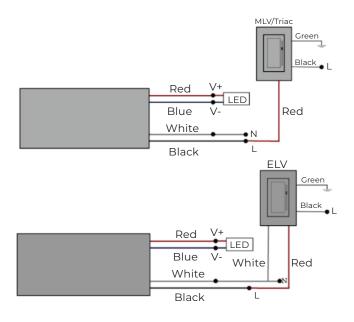

)       | 0.98@129VAC                                        |            |
| AC Current (Typ.)         | 0.58A                                              |            |
| Leakage Current           | <0.5mA/120VAC                                      |            |
| Short Circuite Protection | Hiccup mode recovers automatically after the fault |            |
|                           | conditions are removed.                            |            |
| Over Load Protection      | Hiccup mode recovers automatically after the fault |            |
|                           | condition is removed.                              |            |
| Temperature Coefficient   | 32°~122°F                                          |            |



# **MECHANICAL DIAGRAM:**



## WIRING DIAGRAM:



# **TECHNOLOGY CURVE:**





| ORDERING GUIDE |         | EXAMPLE: PWR-D-MINI-60W-24V |         |
|----------------|---------|-----------------------------|---------|
| Power          | Minimum | Watt                        | Voltage |
| PWR-D          | MINI    | 60W                         |         |
|                |         |                             | 12V     |
|                |         |                             | 24V     |