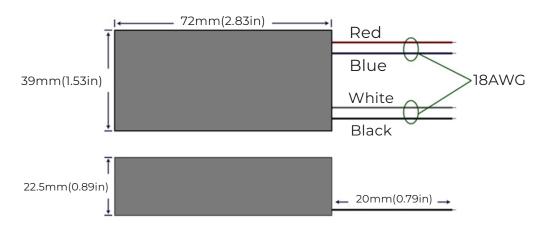

|
| Power Factor (Typ.)       | 0.98@129VAC                                        |            |
| AC Current (Typ.)         | 0.58A                                              |            |
| Leakage Current           | <0.5mA/120VAC                                      |            |
| Short Circuite Protection | Hiccup mode recovers automatically after the fault |            |
|                           | conditions are removed.                            |            |
| Over Load Protection      | Hiccup mode recovers automatically after the fault |            |
|                           | condition is removed.                              |            |
| Temperature Coefficient   | 32°~122°F                                          |            |



# **MECHANICAL DIAGRAM:**



## WIRING DIAGRAM:



# **TECHNOLOGY CURVE:**





| ORDERING GUIDE |         | EXAMPLE: PWR-D-MINI-60W-24V |         |
|----------------|---------|-----------------------------|---------|
| Power          | Minimum | Watt                        | Voltage |
| PWR-D          | MINI    | 60W                         |         |
|                |         |                             | 12V     |
|                |         |                             | 24V     |