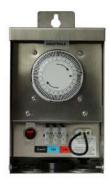

75W Transformer-Timer included SKU: NUR-LT301-PWR-75W

150W Transformer SKU: NUR-LT302-PWR-150W

300W transformer SKU: NUR-LT303-PWR-300W