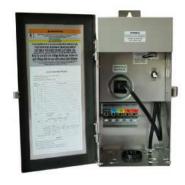

75W Transformer-Timer included SKU: NUR-LT301-PWR-75W

150W Transformer SKU: NUR-LT302-PWR-150W

300W transformer SKU: NUR-LT303-PWR-300W