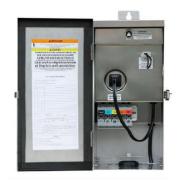

75W Transformer-Timer included SKU: NUR-LT301-PWR-75W

150W Transformer SKU: NUR-LT302-PWR-150W

300W transformer SKU: NUR-LT303-PWR-300W